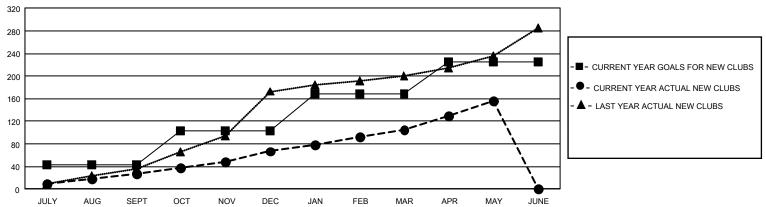

## REPORT DOES NOT INCLUDE CLUBS IN UNDISTRICTED AREAS.

| Clubs         |               |             |               | Members               |                        |                         |                                                    |
|---------------|---------------|-------------|---------------|-----------------------|------------------------|-------------------------|----------------------------------------------------|
|               | RESULTS FOR   | R 2021-2022 |               | RESULTS FOR 2021-2022 |                        |                         |                                                    |
| QUARTER       | NEW CLUB GOAL | NEW CLUBS   | DROPPED CLUBS | QUARTER MEME          | BER GROWTH NET<br>GOAL | MEMBER GROWTH<br>ACTUAL | DROPPED<br>MEMBERS ACTUAL<br>(including transfers) |
| JULY/AUG/SEPT | 129           | 28          | 106           | JULY/AUG/SEPT         | 1794                   | 3,497                   | 4,365                                              |
| OCT/NOV/DEC   | 183           | 39          | 113           | OCT/NOV/DEC           | 2298                   | 4,419                   | 7,284                                              |
| JAN/FEB/MAR   | 195           | 38          | 41            | JAN/FEB/MAR           | 1962                   | 3,555                   | 2,589                                              |
| APR/MAY/JUNE  | 168           | 51          | 5             | APR/MAY/JUNE          | 2200                   | 3,954                   | 2,154                                              |

## GOALS AND ACTUAL NEW CLUBS CUMULATIVE