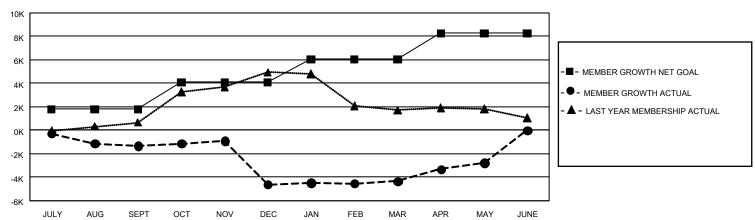

## REPORT DOES NOT INCLUDE CLUBS IN UNDISTRICTED AREAS.

| Clubs         |               |             |               | Members               |                        |                         |                                                    |
|---------------|---------------|-------------|---------------|-----------------------|------------------------|-------------------------|----------------------------------------------------|
|               | RESULTS FOR   | R 2021-2022 |               | RESULTS FOR 2021-2022 |                        |                         |                                                    |
| QUARTER       | NEW CLUB GOAL | NEW CLUBS   | DROPPED CLUBS | QUARTER MEME          | BER GROWTH NET<br>GOAL | MEMBER GROWTH<br>ACTUAL | DROPPED<br>MEMBERS ACTUAL<br>(including transfers) |
| JULY/AUG/SEPT | 129           | 28          | 106           | JULY/AUG/SEPT         | 1794                   | 3,497                   | 4,365                                              |
| OCT/NOV/DEC   | 183           | 39          | 113           | OCT/NOV/DEC           | 2298                   | 4,419                   | 7,284                                              |
| JAN/FEB/MAR   | 195           | 38          | 41            | JAN/FEB/MAR           | 1962                   | 3,555                   | 2,589                                              |
| APR/MAY/JUNE  | 168           | 51          | 5             | APR/MAY/JUNE          | 2200                   | 3,954                   | 2,154                                              |

## GOALS AND ACTUAL MEMBERS CUMULATIVE

| DROPPED CLUBS: 259 |        | 2,267 CLUBS OF 4,429 ADDED 1 OR<br>MORE NEW MEMBERS | GENDER DISTRIBUTION                    |                 |  |
|--------------------|--------|-----------------------------------------------------|----------------------------------------|-----------------|--|
|                    |        |                                                     | MALE                                   | 49,566 (47.76%) |  |
|                    |        |                                                     | FEMALE                                 | 54,207 (52.23%) |  |
| DROPPED MEMBERS    |        |                                                     | NON BINARY                             | 0 (0.00%)       |  |
| DECEASED           | 968    |                                                     | PREFER NOT TO ANSWER                   | 12 (0.01%)      |  |
| CLUB CANCELLED     | 3,511  |                                                     |                                        |                 |  |
| OTHER              | 11,893 | CLICK HERE FOR CUMULATIVE MEMBERSHIP DATA           | TOTAL FAMILY UNIT MEMBERS 39,03        |                 |  |
| TOTAL              | 16,372 | WENDEROIN BATTA                                     | FAMILY MEMBERS PAYING HALF 21,754 DUES |                 |  |